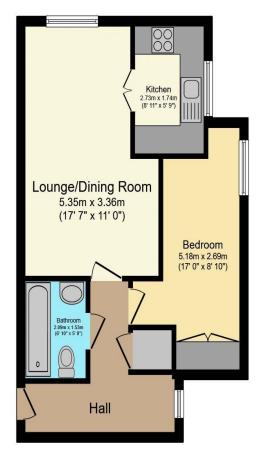

## Visit us at retirementhomesearch.co.uk

Total floor area 42.7 m<sup>2</sup> (460 sq.ft.) approx

This floor plan is for illustrative purposes only. It is not drawn to scale. Any measurements, floor areas (including any total floor area), openings and orientation are approximate. No details are guaranteed, they cannot be relied upon for any purpose and they do not form part of any agreement. No liability is taken for any error, omission or misstatement. A party must rely upon its own inspection(s). Powered by www.focalagent.com