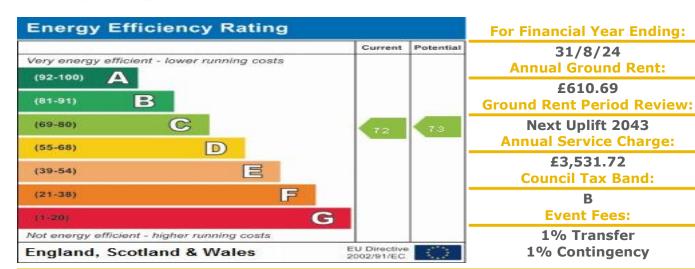

## **Property Description:**

A ONE BEDROOM RETIREMENT APARTMENT SITUATED ON THE SECOND FLOOR. Ross Court was constructed by McCarthy & Stone (Developments) Ltd and comprises of 41 properties arranged over three floors served by a lift. The Development Manger can be contacted from various points within each property in case of emergency. For the periods when the Development Manager is off duty, there is a 24 hour emergency Appello call system, each property comprises an entrance hall, lounge, kitchen, one or two bedrooms and bathroom. It is a condition of purchase that residents must be over the age of 60 years, or in the event of a couple, one must be over the age of 60 years and the other over 55 years. Please speak to our Property Consultant if you require information regarding "Event Fees" that may apply to this property.