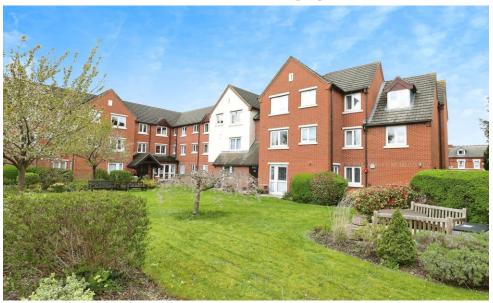

## 34 Ross Court

Curie Close, Rugby, Warwickshire, CV21 3PF

PRICE: OIRO £110,000

Lease: 125 years from 1999

## **Property Description:**

A ONE BEDROOM RETIREMENT APARTMENT SITUATED ON THE SECOND FLOOR. Ross Court was constructed by McCarthy & Stone (Developments) Ltd and comprises of 41 properties arranged over three floors served by a lift. The Development Manger can be contacted from various points within each property in case of emergency. For the periods when the Development Manager is off duty, there is a 24 hour emergency Appello call system, each property comprises an entrance hall, lounge, kitchen, one or two bedrooms and bathroom. It is a condition of purchase that residents must be over the age of 60 years, or in the event of a couple, one must be over the age of 60 years and the other over 55 years. Please speak to our Property Consultant if you require information regarding "Event Fees" that may apply to this property.